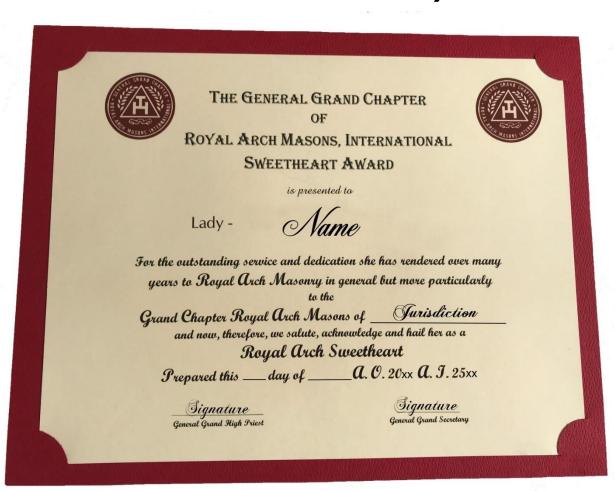

| Email Address                  |
| Preferred Mailing: |                                                                          |                                |
| -                  | Street Address, Ci                                                       | ty, State, Zip Code            |
| Recipient Name:    |                                                                          |                                |

Please remit payment of \$100.00 US with Sweet Award Application to:

General Grand Chapter Royal Arch Masons, Intl. P.O. Box 128 Greenfield, IN 46140-0128

Please allow 6-8 weeks advance order to allow engraving and delivery.



### General Grand Chapter Royal Arch Masons, International

## Sweetheart Award Certificate