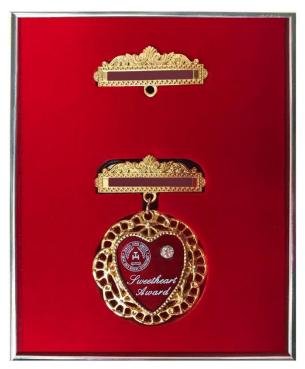

### Sweetheart Award

The General Grand Chapter "Sweetheart Award" is available to all Royal Arch Masons as a way to show appreciation for the support and encouragement their Ladies provide to our Craft throughout the years of a Companion's service to Capitular Masonry.

The award consists of a personalized jewel, with a faux diamond and GGCRAMI seal on a scarlet heart, surrounded by gold-tone filigree, presented in a very nice red-velvet gift box. Additional to the jewel, the Lady will also receive a certificate (suitable for framing) recognizing the Lady as a "Royal Arch Sweetheart. The cost for both award items (jewel and certificate) may be purchased for One Hundred Dollars US (\$100.00).